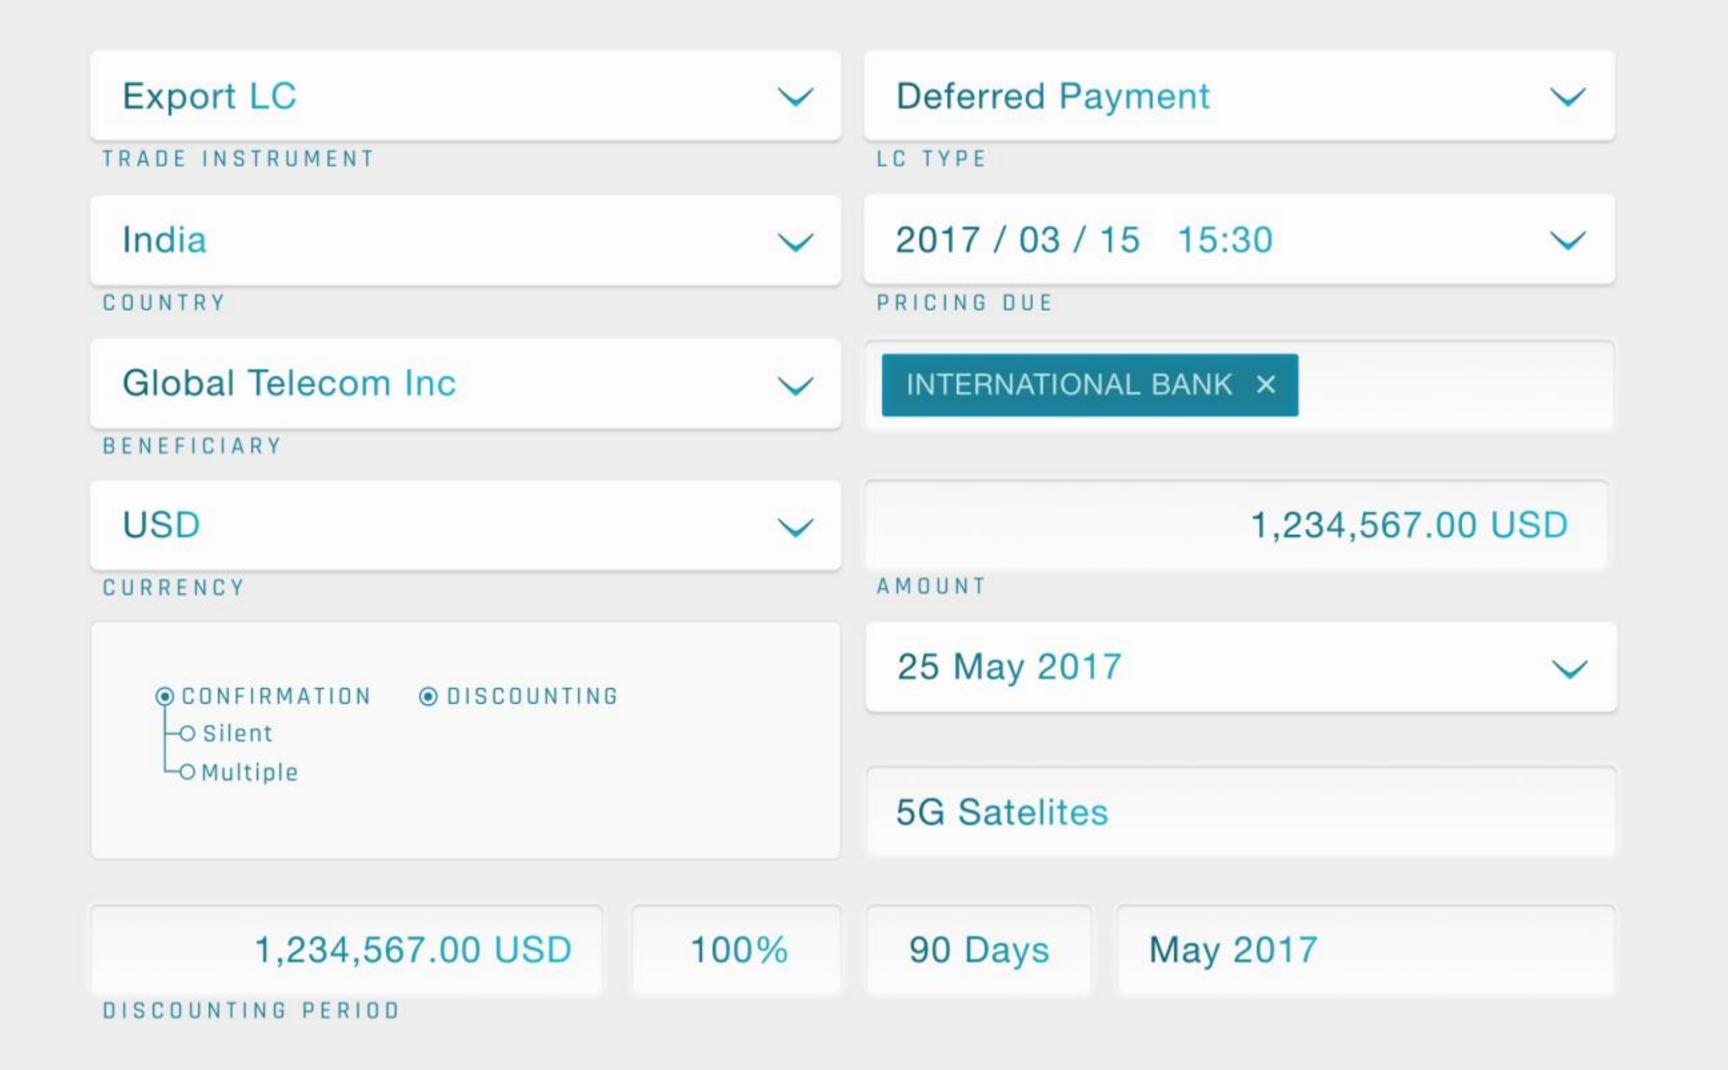

#### CORPORATE TO BANKS

- Import LC issuance, confirmation and discounting
- 2. Export LC confirmation and discounting
- 3. Guarantees issuance and re-issuance
- 4. Import SBLC issuance and confirmation
- 5. Export SBLC confirmation and discounting
- 6. Avalised Drafts risk cover and discounting
- 7. Receivables risk cover and discounting

#### BANK TO BANK

- 1. Indirect guarantees re-issuance
- 2. Import LCs issuance, confirmation and discounting

#### **CREDIT ENHANCEMENT**

- 1. DFI guarantees
- 2. TCI FI and Corporate risk insurance

#### OPEN MARKET (Q3)

RISK SYNDICATION/ DISTRIBUTION (Q4)