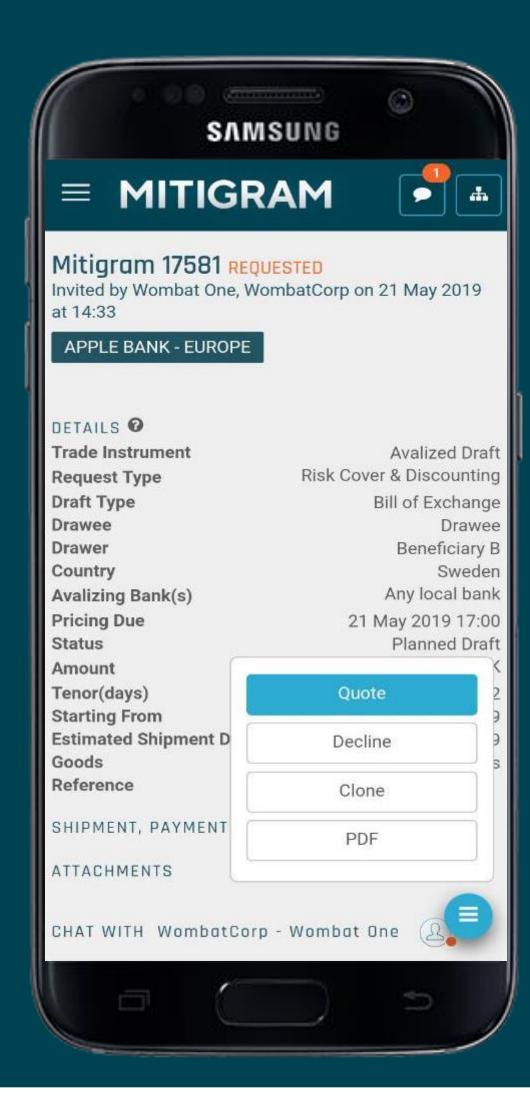

## **MITIGRAM**

Mobile App

## Mitigram mobile application

## QUOTERS

Stay up to date on the status of your quotes and pending requests

Quickly access analytics, search for mitigrams and create new bank to bank requests

Quote on and decline requests while you're on the move