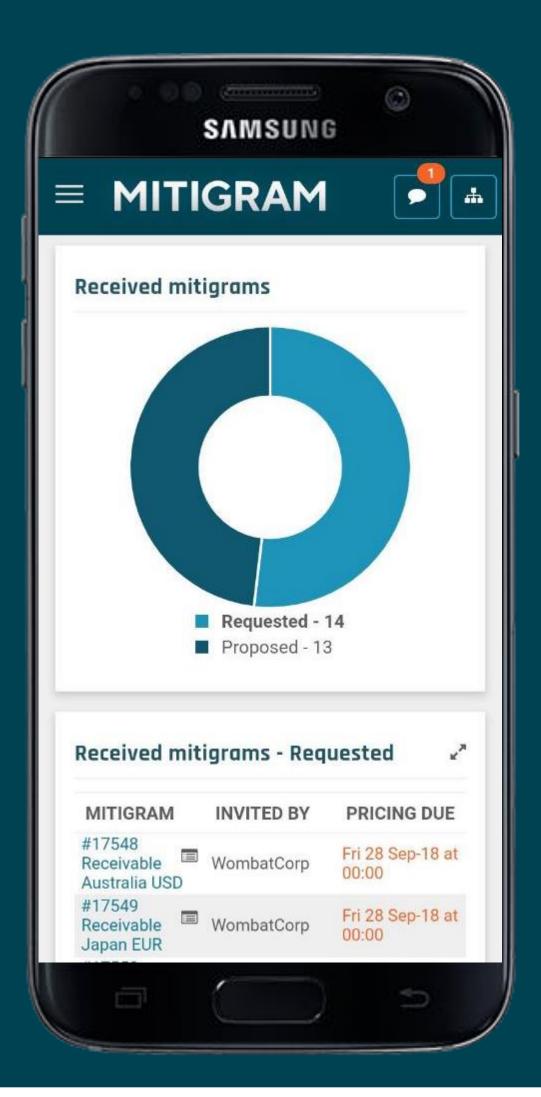

## **MITIGRAM**

Mobile App

## Mitigram mobile application

## QUOTERS

Stay up to date on the status of your quotes and pending requests

Quickly access analytics, search for mitigrams and create new bank to bank requests

Quote on and decline requests while you're on the move