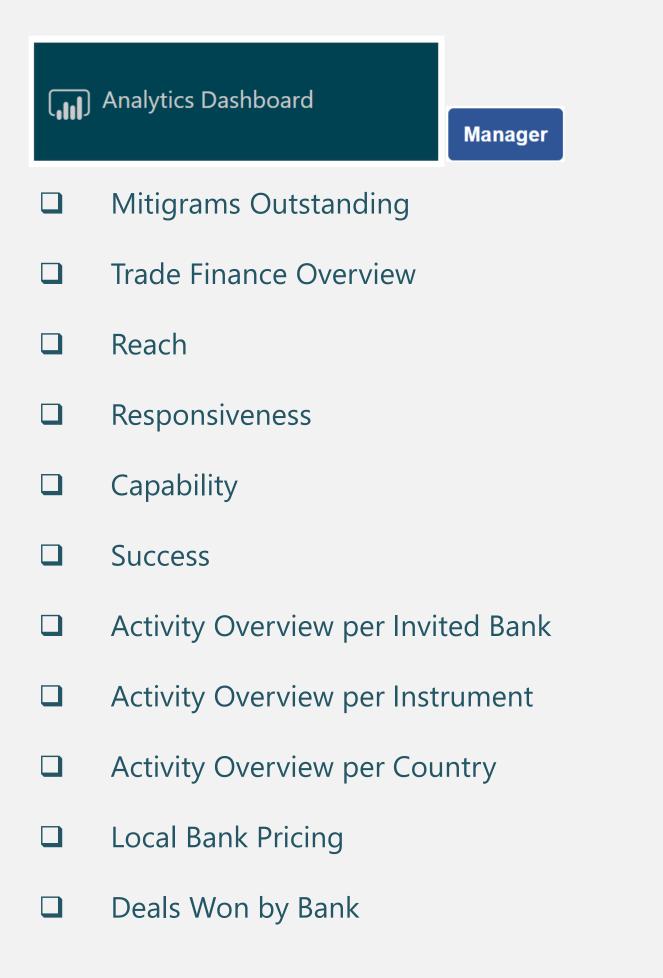

## Available workbook pages

Access a workbook with up to eleven pages of data, dependent on your user rights. Manager users get access to all pages whilst Quoter/Reader users get access to a subset.

## **Activity Overview Pages**

Quoter

Interactive graphs let you split and slice data for in-depth analysis. Segment your Activities by Invited Bank, Instrument and Country.

- View data by Amount, Count and Revenue
- Clicking on individual data points allows you to filter all graphs by your selection (i.e. filter all graphs by invites received from Corporate X)
- Possibility to drill down further on selected graphs (i.e. from region to country)
- Data from individual graphs can be exported to excel
- Graphs can be expanded to full screen