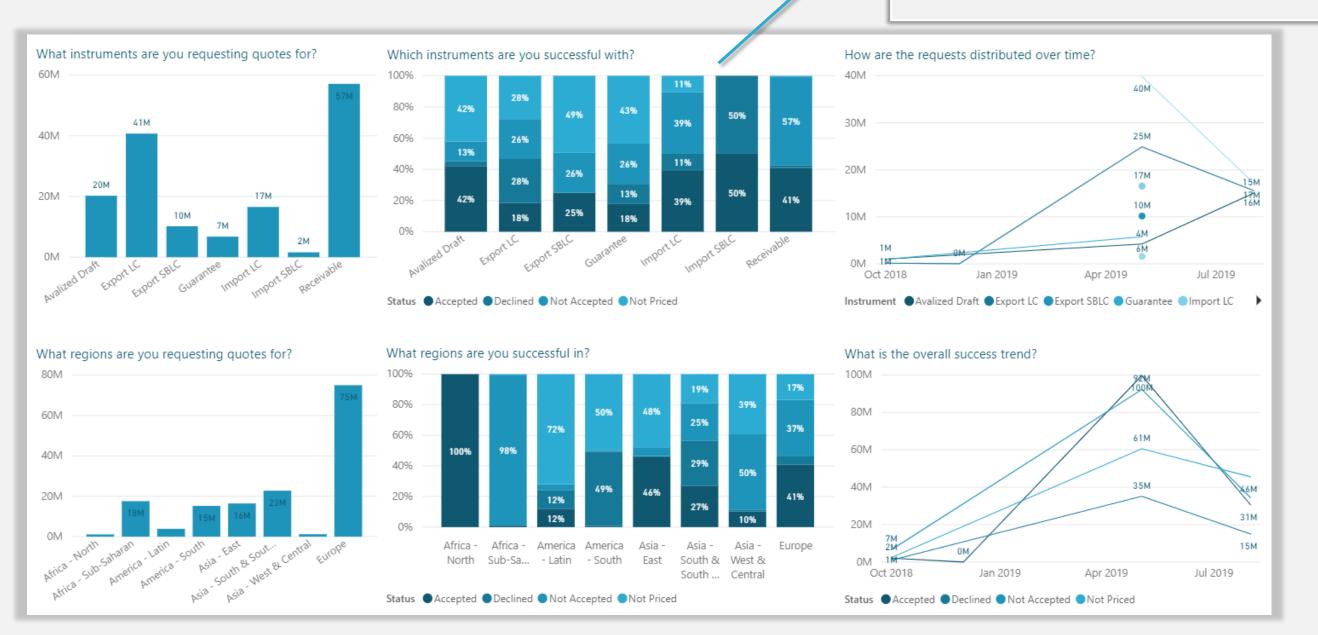

## Standardisation of information

Analytics

## Available workbook pages

Access a workbook with up to eleven pages of data, dependent on your user rights. Manager users get access to all pages whilst Quoter/Reader users get access to a subset.

## **Activity Overview Pages**

Quoter

Interactive graphs let you split and slice data for in-depth analysis. Segment your Activities by Invited Bank, Instrument and Country.

- View data by Amount, Count and Revenue
- Clicking on individual data points allows you to filter all graphs by your selection (i.e. filter all graphs by invites received from Corporate X)
- Possibility to drill down further on selected graphs (i.e. from region to country)
- Data from individual graphs can be exported to excel
- Graphs can be expanded to full screen