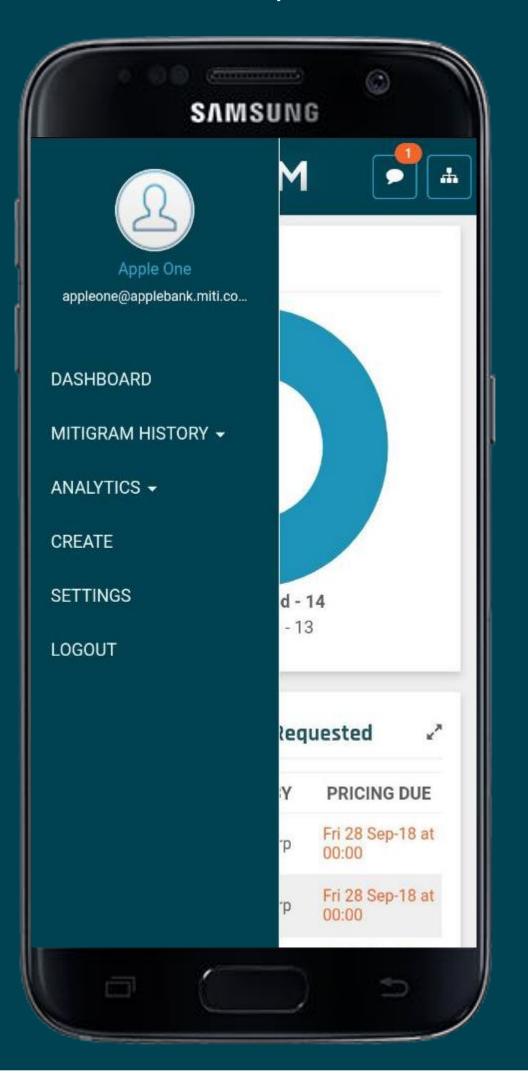

## **MITIGRAM**

Mobile App

## Mitigram mobile application

## QUOTERS

Stay up to date on the status of your quotes and pending requests

Quickly access analytics, search for mitigrams and create new bank to bank requests

Quote on and decline requests while you're on the move